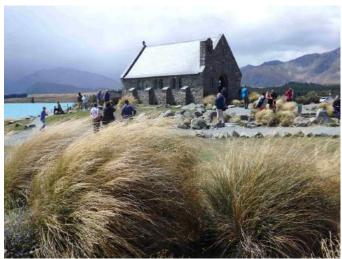

Geraldine

🞆 Lake Tekapo (Blue water)

Lake Pukaki

Omarama

Benmore dam

Te Akatarawa Rd (sheep)

Oamaru

Dunedin