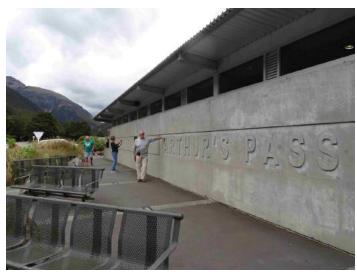

torua



Tamaki Maori Village



Agridome

Rainbow Springs Nature Park



Tutanekai street Rotorua



Waiotapu geothermal



Waikato River Huka Falls



Taupo Lake



Mt Ruapehu, Desert Road



Taihape (Gum boot)





Wellington



Cook Strait



Picton



Marlborough wine country



St Arnaud

Murchison



Hanmer Springs



Christchurch



Geraldine



🞆 Lake Tekapo (Blue water)



Lake Pukaki



Omarama



Benmore dam



Te Akatarawa Rd (sheep)



Oamaru



Dunedin



Taieri Gorge Railway



Punkerangi



Gore



Ta Anau

Mirror lake



Monkey Creek



Homer Tunnel



The Chasm

Milford Sound

Five Rivers Cafe, Southland



TSS Earnslaw



Walter Peak High Country Farm



Arrowtown



Makorora Otago (Coffee stop)



Thunder Creek falls



Haast





Fox Glacier

Franz Josef



Hokitaka



Arthurs Pass



Christchurch