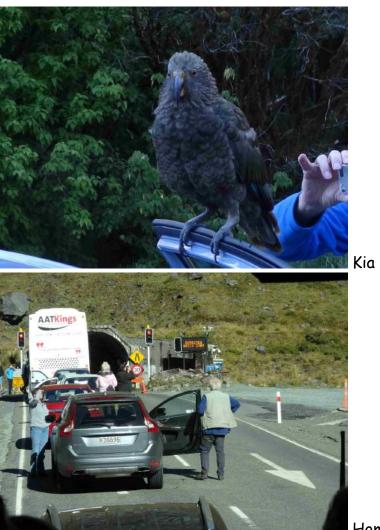

Taieri Gorge Railway

Punkerangi

Gore

Ta Anau

Mirror lake

Monkey Creek

Homer Tunnel

The Chasm