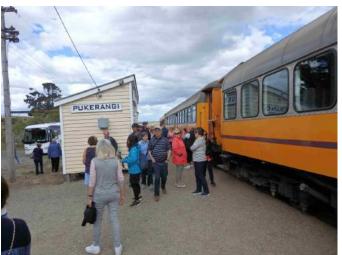

Taieri Gorge Railway

Punkerangi

Gore

Ta Anau

Mirror lake

Monkey Creek

Homer Tunnel

The Chasm