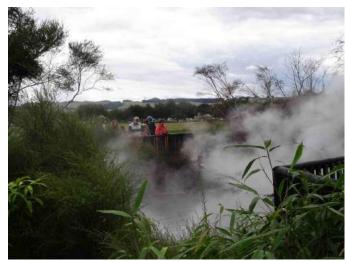

Agridome

Rainbow Springs Nature Park

Tutanekai street Rotorua

Waiotapu geothermal

Waikato River Huka Falls

Taupo Lake

Mt Ruapehu, Desert Road

Taihape (Gum boot)