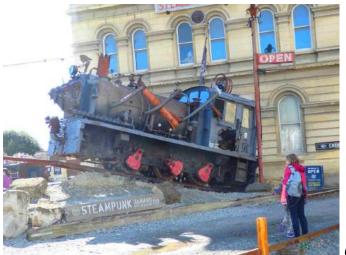

Geraldine

🞆 Lake Tekapo (Blue water)

Lake Pukaki

Omarama

Benmore dam

Te Akatarawa Rd (sheep)

Oamaru

Dunedin