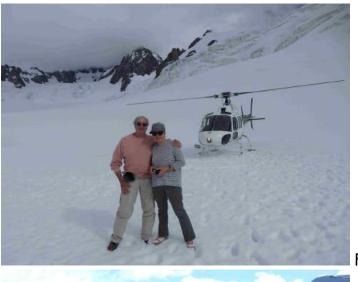

Park



Waitamo caves



Otorohanga



Rotorua



Tamaki Maori Village



Agridome

Rainbow Springs Nature Park



Tutanekai street Rotorua



Waiotapu geothermal



Waikato River Huka Falls



Taupo Lake



Mt Ruapehu, Desert Road



Taihape (Gum boot)





Wellington



Cook Strait



Picton



Marlborough wine country



St Arnaud

Murchison



Hanmer Springs



Christchurch



Geraldine



🞆 Lake Tekapo (Blue water)



Lake Pukaki



Omarama



Benmore dam



Te Akatarawa Rd (sheep)



Oamaru



Dunedin



Taieri Gorge Railway



Punkerangi



Gore



Ta Anau

Mirror lake



Monkey Creek



Homer Tunnel



The Chasm

Milford Sound

Five Rivers Cafe, Southland



TSS Earnslaw



Walter Peak High Country Farm



Arrowtown



Makorora Otago (Coffee stop)



Thunder Creek falls



Haast





Fox Glacier

Franz Josef



Hokitaka



Arthurs Pass



Christchurch